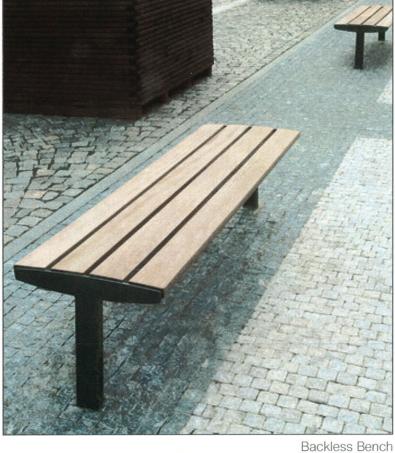

July 13, 2015

L2.05

Bench with Back Backless Bench

Tree Grate

Note: Site Furnishings identified here are not exact representations of proposed site elements. These images are shown to provide general character of site features.