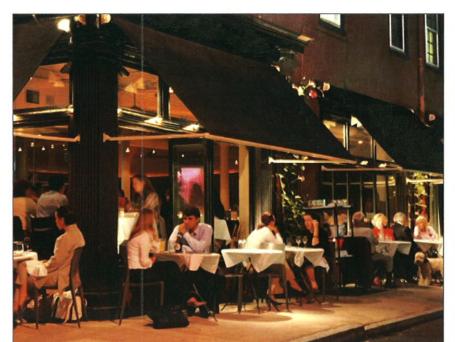

Existing Public Art, DC8 Totems, to be relocated (select examples)

Interactive Fountain

Outdoor Dining

Note: Images identified here are not exact representations of proposed site elements. These images are shown to provide general character

of site features.

Note: Images identified here are not exact representations of proposed site elements. These images are shown to provide general character of site features.

MRP REALTY

680 Rhode Island Ave. | Washington, DC