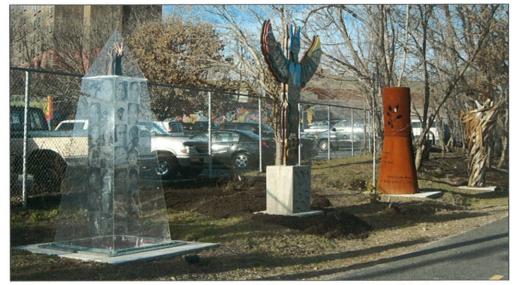

Existing Public Art, DC8 Totems, to be relocated (select examples)

Interactive Fountain

Outdoor Dining

Note: Images identified here are not exact representations of proposed site elements. These images are shown to provide general character

of site features.

Note: Images identified here are not exact representations of proposed site elements. These images are shown to provide general character of site features.

MRP REALTY

680 Rhode Island Ave. | Washington, DC