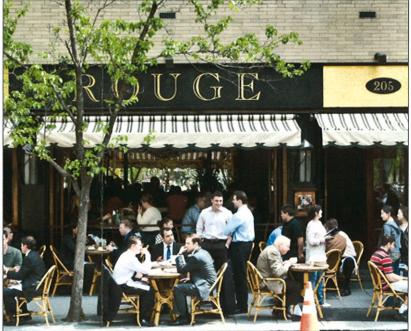

Existing Public Art, DC8 Totems, to be relocated (select examples)

Interactive Fountain

Outdoor Dining

Note: Images identified here are not exact representations of proposed site elements. These images are shown to provide general character

of site features.

Note: Images identified here are not exact representations of proposed site elements. These images are shown to provide general character of site features.

MRP REALTY

680 Rhode Island Ave. | Washington, DC