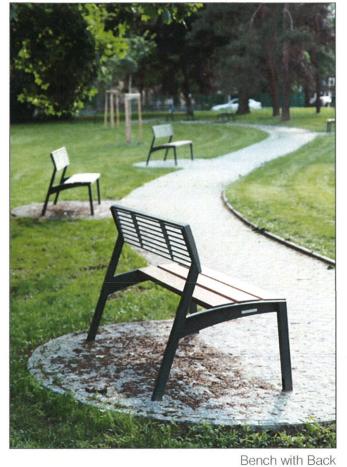

July 13, 2015

L2.05

Bench with Back Backless Bench

Tree Grate

Note: Site Furnishings identified here are not exact representations of proposed site elements. These images are shown to provide general character of site features.