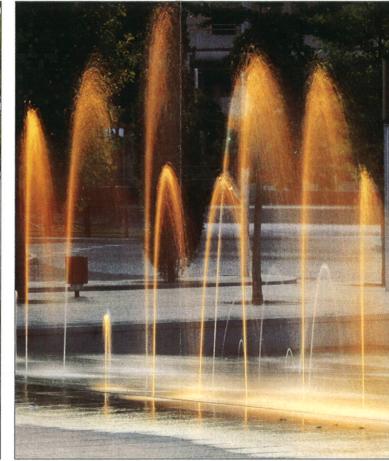

Existing Public Art, DC8 Totems, to be relocated (select examples)

Interactive Fountain

Outdoor Dining

Note: Images identified here are not exact representations of proposed site elements. These images are shown to provide general character

of site features.

Note: Images identified here are not exact representations of proposed site elements. These images are shown to provide general character of site features.

MRP REALTY

680 Rhode Island Ave. | Washington, DC