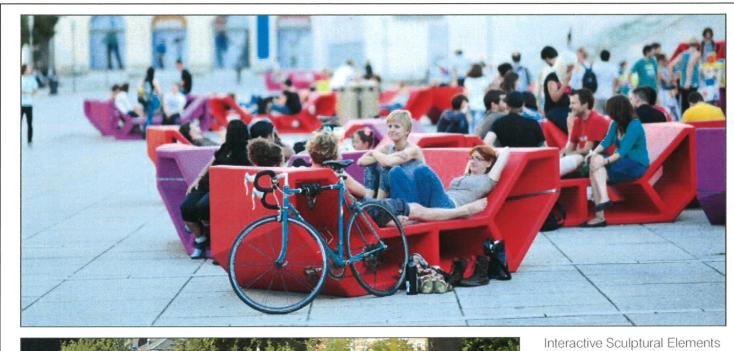

SK+I

680 Rhode Island Ave. | Washington, DC

July 13, 2015

MRPREALTY

680 Rhode Island Ave. | Washington, DC

July 13, 2015

SITE PLAN ENLARGEMENT

Interactive Sculptural Elements

Existing Public Art, DC8 Totems, to be relocated (select examples)

Interactive Fountain

Outdoor Dining

Note: Images identified here are not exact representations of proposed site elements. These images are shown to provide general character

of site features.

Note: Images identified here are not exact representations of proposed site elements. These images are shown to provide general character of site features.

MRP REALTY

680 Rhode Island Ave. | Washington, DC