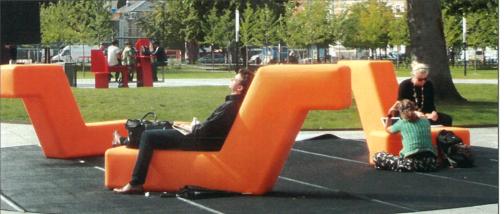

SK+I

680 Rhode Island Ave. | Washington, DC

July 13, 2015

MRPREALTY

680 Rhode Island Ave. | Washington, DC

July 13, 2015

SITE PLAN ENLARGEMENT

Interactive Sculptural Elements

Existing Public Art, DC8 Totems, to be relocated (select examples)

Interactive Fountain

Outdoor Dining

Note: Images identified here are not exact representations of proposed site elements. These images are shown to provide general character

of site features.

Note: Images identified here are not exact representations of proposed site elements. These images are shown to provide general character of site features.

MRP REALTY

680 Rhode Island Ave. | Washington, DC