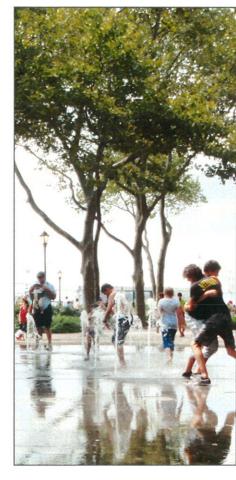

Existing Public Art, DC8 Totems, to be relocated (select examples)

Interactive Fountain

Outdoor Dining

Note: Images identified here are not exact representations of proposed site elements. These images are shown to provide general character

of site features.

Note: Images identified here are not exact representations of proposed site elements. These images are shown to provide general character of site features.

MRP REALTY

680 Rhode Island Ave. | Washington, DC